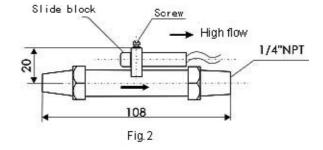

## Adjustment of flow:

In fig.1, after unscrew the screw; move the slide block left, and then the value of flow will fall. When move at the right value, fix the screw.

In fig.2, after unscrew the screw, move the slide block right, then the value of flow will increase. When move at the right value, fix the screw