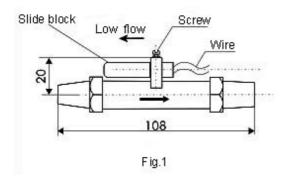

## Adjustment of flow:

In fig.1, after unscrew the screw; move the slide block left, and then the value of flow will fall. When move at the right value, fix the screw.

In fig.2, after unscrew the screw, move the slide block right, then the value of flow will increase. When move at the right value, fix the screw